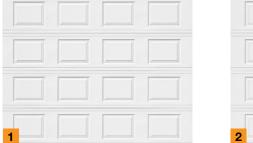

# Panel Design Options

#### CHOOSE YOUR PANEL DESIGN.

Panels come in six different styles allowing you to choose the perfect match for the design of your home.

Color & Glass Options