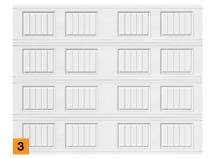

#### CHOOSE YOUR PANEL DESIGN.

Panels come in six different styles allowing you to choose the perfect match for the design of your home.

Color & Glass Options