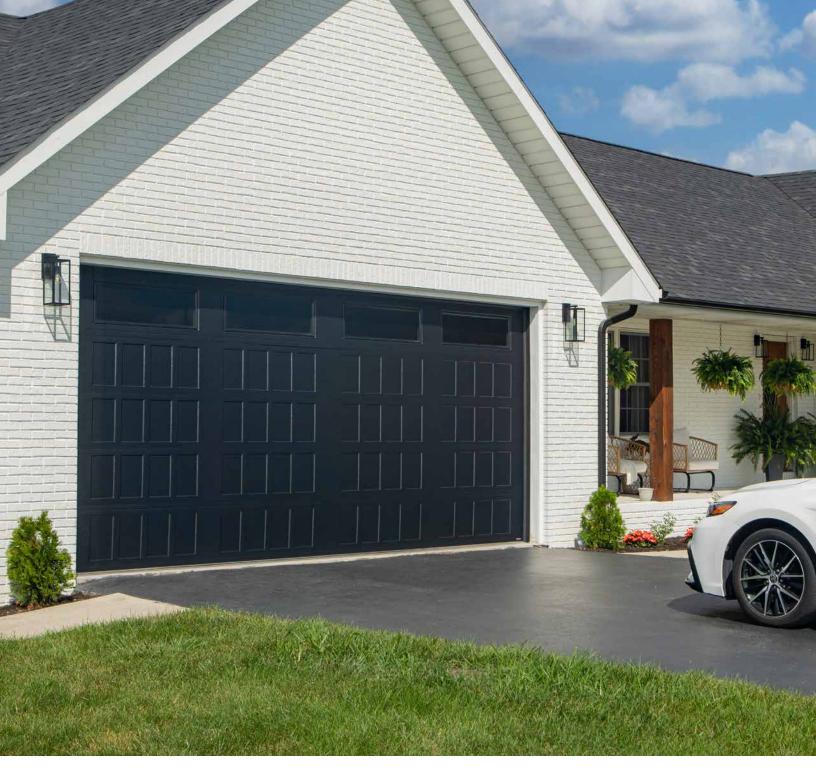

# THERMA TECH 3400

Residential Steel Garage Doors

White Long Raised with Modern Lite R LH Panels

2

Left Facing Page Image:

White long raised with modern lite R LH panels

Bottom Left Image:

Close-up of a white long raised panel with woodgrain texture

Panel Features