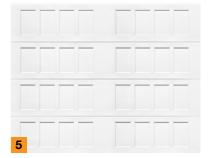

#### CHOOSE YOUR PANEL DESIGN.

Panels come in six different styles allowing you to choose the perfect match for the design of your home.

Color & Glass Options