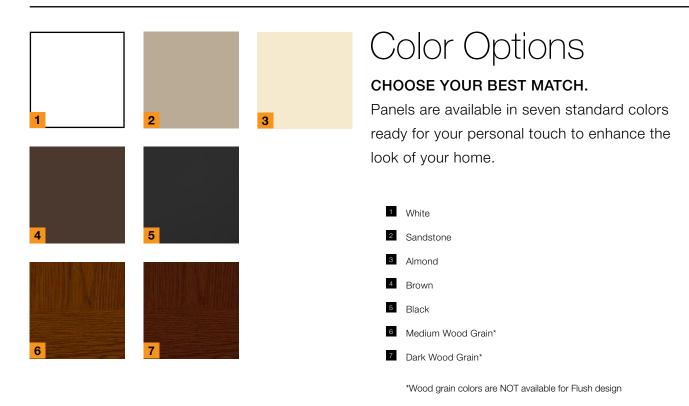

# Panel Design Options

#### CHOOSE YOUR PANEL DESIGN.

Panels come in six different styles allowing you to choose the perfect match for the design of your home.

Color & Glass Options