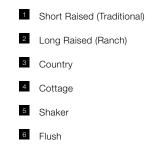

#### CHOOSE YOUR PANEL DESIGN.

Panels come in six different styles allowing you to choose the perfect match for the design of your home.

Color & Glass Options