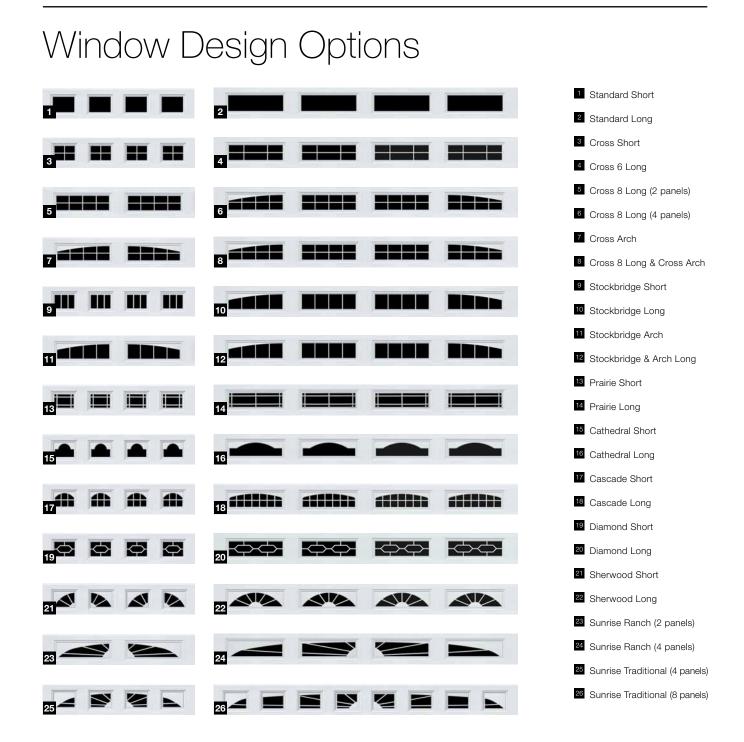

.

Panel Design Options

# Panel Design Options

#### CHOOSE YOUR PANEL DESIGN.

Panels come in six different styles allowing you to choose the perfect match for the design of your home.















Color & Glass Options



### Glass Options

| HORMANN | HORMANN 2 | 1/8" Clear        |
|---------|-----------|-------------------|
|         |           | 1/8" Bronze       |
|         |           | White Laminated   |
| HORN    | HORN      | Black Laminated   |
|         |           | Guin Eton         |
| 3       | 4         | Frosted Gluechip  |
| HORN    | HORNERSE  | 1/8" Mistlite     |
|         |           | 1/8" P516 Obscure |
| 3       | 6         | 1/0 1010 0030010  |
| HORMANN | HORN      |                   |
|         | 8         |                   |



Window Design Options



# HÖRMANN NORTH AMERICA



# FIVE PRODUCTION PLANTS, ONE FAMILY



Puyallup, WA - Sectional Doors



Eastern and Central US Toll Free: 877.654.6762 Email: info1@hormann.us Website: hormann.us

Follow us on social media



#### AVAILABLE FROM:



Montgomery, IL - Sectional Doors



Western US Toll Free: 800.522.2264 Email: info@northwestdoor.com Website: northwestdoor.com

As one of the world's leading manufacturers of doors we're committed to providing the best quality, value, and selection.

Whether residential, commercial or industrial, we have the door you're looking for. Each Hörmann product gives you the perfect array of benefits and options to satisfy your customers.

Canada Toll Free: Email: info@northwestdoorcanada.ca website: nwdca.ca