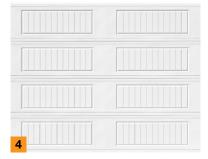

#### CHOOSE YOUR PANEL DESIGN.

Panels come in six different styles allowing you to choose the perfect match for the design of your home.

Color & Glass Options