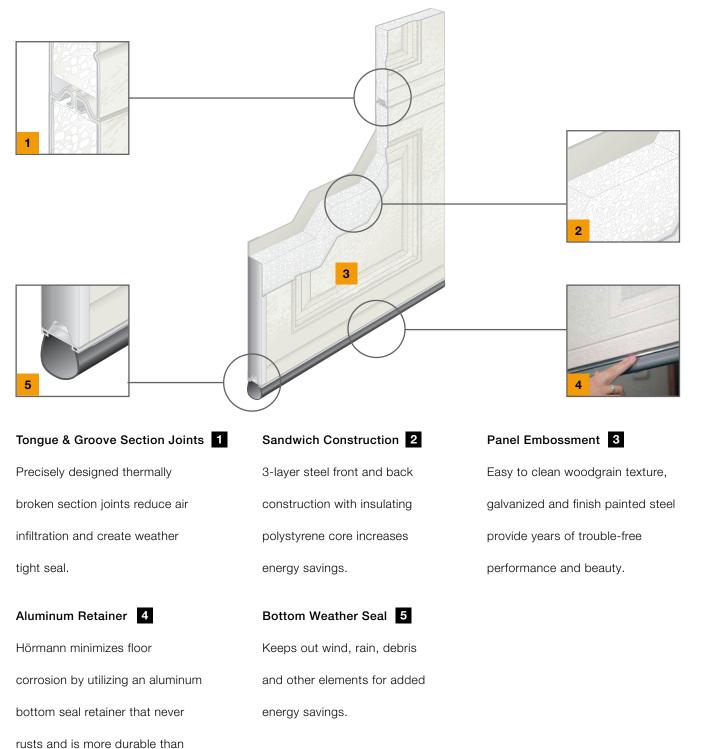

### Section Detail

**SECTION DETAIL** Therma Tech panels are produced in a woodgrain texture exterior face and stucco interior surface. All doors are customizable with 26 window designs and include clear annealed glass.

# The Industry Leader in Innovative Door Safety, Durability, and Efficiency

brittle plastic retainers.

Panel Design Options