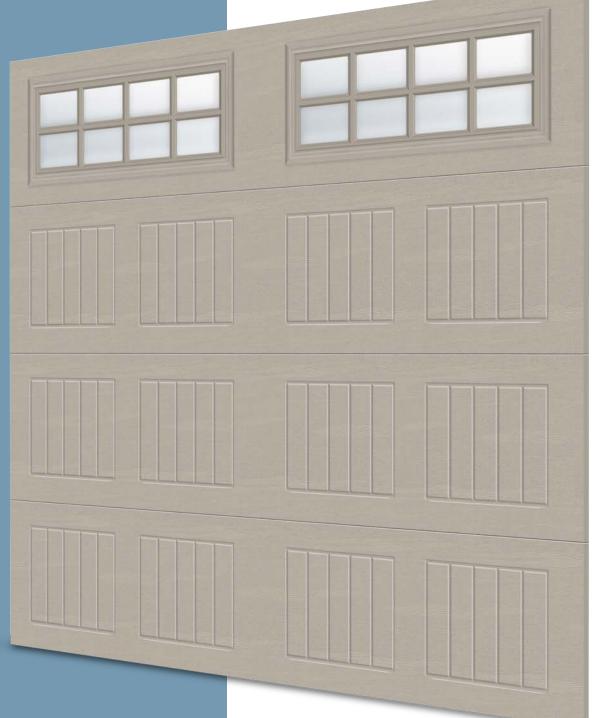

# **CARRIAGE-CRAFT**

The Carriage-Craft garage door series, distinct for connecting modern technology with a more traditional aesthetic, delivers immaculate construction, and thermal efficiency.