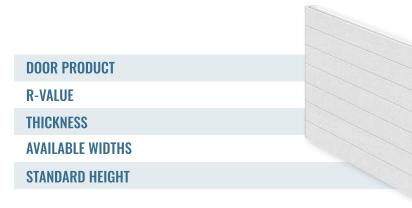

# **CONTEMPORARY**

The Contemporary garage door series, immaculately constructed, offers the texture and aesthetic of real wood panels with excellent thermal efficiency.

## **SIZING OPTIONS**

Headroom requirements may vary on doors. Please Note: Elite Finish in Charcoal is only available in standard heights of 7', 8', 9' and 10'.



### **Contemporary**

16

1-3/4"

8' 9' 10' 12' 14' 16' 18'

6' - 10'

## **COLOUR OPTIONS**

Brochure colour representation may vary from true colour.

To obtain an exact colour reference, please contact a Steel-Craft dealer for colour samples.



#### **ELITE FINISHES**



## WINDOW OPTIONS

#### **GLASS COLOUR**

Frame colours available in White, Sable Grey, Espresso and Black.



Satin Texture

#### **ELITE GLASS**



**Bronze Tint** 



#### **WINDOW PLACEMENT OPTIONS**

Window size available in 24"x 6" Available in 5/8" ThermoPane. Alignment available in Left Vertical Column, Right Vertical Column and Top Horizonial Row.



Full Section Stacked



**Top Section Stacked** 



**Bottom Section Stacked** 

Don't just hang a door, Install a Steel-Craft.

For a complete list of products