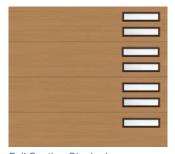

#### **WINDOW PLACEMENT OPTIONS**

Window size available in 24"x 6" Available in 5/8" ThermoPane. Alignment available in Left Vertical Column, Right Vertical Column and Top Horizonial Row.

Full Section Stacked