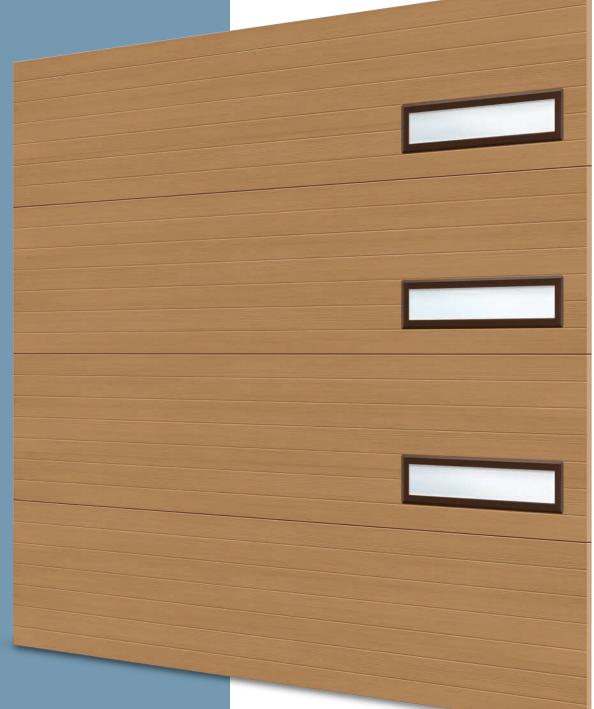

# **CONTEMPORARY**

The Contemporary garage door series, immaculately constructed, offers the texture and aesthetic of real wood panels with excellent thermal efficiency.

#### **WINDOW PLACEMENT OPTIONS**

Window size available in 24"x 6" Available in 5/8" ThermoPane. Alignment available in Left Vertical Column, Right Vertical Column and Top Horizonial Row.

Full Section Stacked

**Top Section Stacked** 

**Bottom Section Stacked** 

Don't just hang a door, Install a Steel-Craft.

For a complete list of products, visit steel-craft.ca

EDMONTON
Head Office:
780.453.3761
13504, St. Albert Trail
Edmonton, Alberta
T5L 4P4