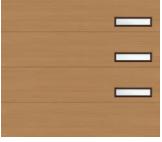

## WINDOW OPTIONS

#### **WINDOW PLACEMENT OPTIONS**

Window size available in 24"x 6" Available in 5/8" ThermoPane. Alignment available in Left Vertical Column, Right Vertical Column and Top Horizonial Row.

Full Section Stacked