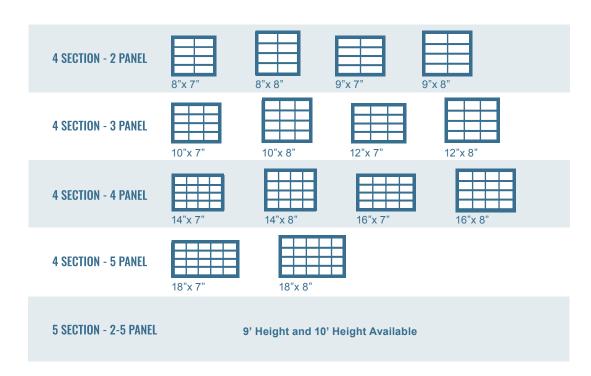

# **ESTEEM**

The Esteem garage door series offers reliable aluminum doors in wide variety of customizable colours, glass, and size options.



## **COLOUR OPTIONS**

Brochure colour representation may vary from true colour.

To obtain an exact colour reference, please contact a Steel-Craft dealer for colour samples.

ANODIZED ACRYNAR FINISH DURANAR FINISHES POWDERCOAT

Clear White Black Charcoal Dark Bronze Sable Grey

Note: A full selection of custom colour options are available upon request. Please consult factory for details.

## WINDOW OPTIONS

#### **GLASS OPTIONS**

Standard 4mm tempered single pane and 4mm tempered sealed units.



#### **LAYOUT OPTIONS**