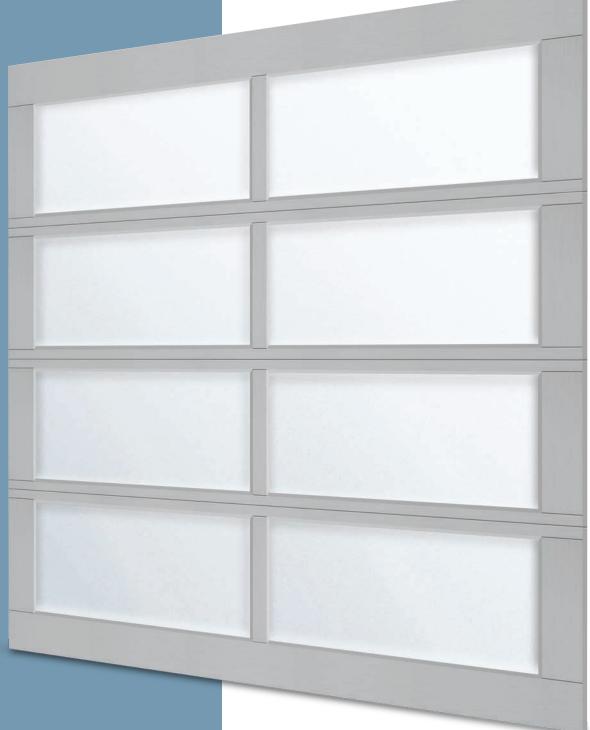

# **ESTEEM**

The Esteem garage door series offers reliable aluminum doors in wide variety of customizable colours, glass, and size options.

## WINDOW OPTIONS