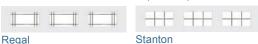

#### 26"x 14"

Muntin Bars available in Brass, Pewter, and White.

#### 38"x 14"

**Provincial Wide** 

Muntin Bars available in Black, Brass, Bronze,