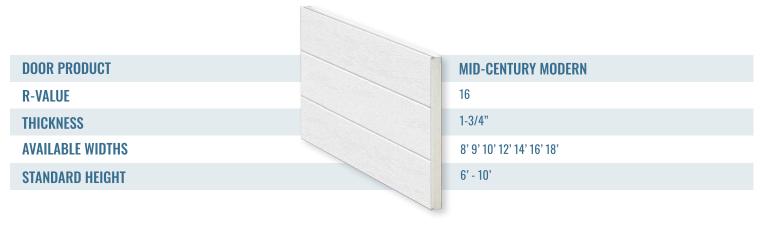

# **SIZING OPTIONS**

Headroom requirements may vary on doors. Please Note: Elite Finish in Charcoal is only available in standard heights of 7', 8', 9' and 10'.