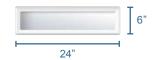

### 24"x 6" WINDOWS

Available in 5/8" ThermoPane. Alignment available in Left Vertical Column, Right Vertical Column and Top Horizontal Row.

Frame colour not available in Sandstone or Brown.

Don't just hang a door, Install a Steel-Craft.