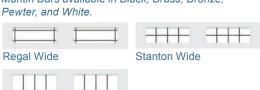

#### 38"x 14"

**Provincial Wide** 

Muntin Bars available in Black, Brass, Bronze,