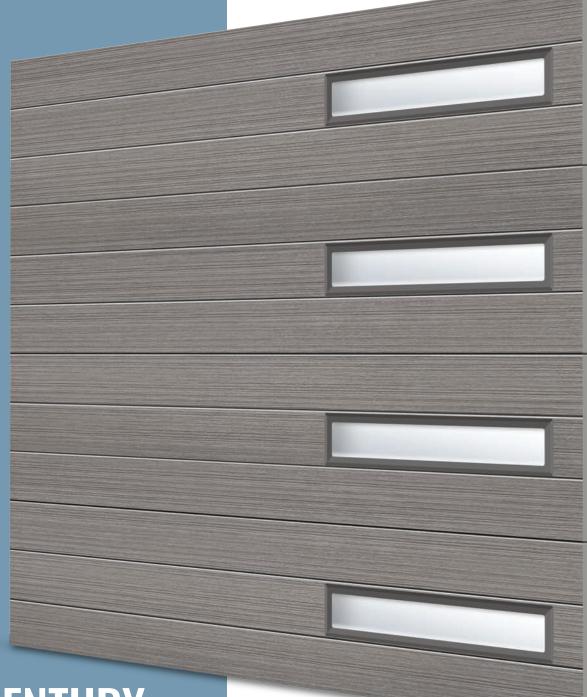

# MID-CENTURY MODERN

The Mid-Century Modern garage door series is ideal for home renovations or new construction. Mid-Century Modern combines our state of the art fabrication with elegance.

### 24"x 6" WINDOWS

Available in 5/8" ThermoPane. Alignment available in Left Vertical Column, Right Vertical Column and Top Horizontal Row.

Frame colour not available in Sandstone or Brown.

Don't just hang a door, Install a Steel-Craft.