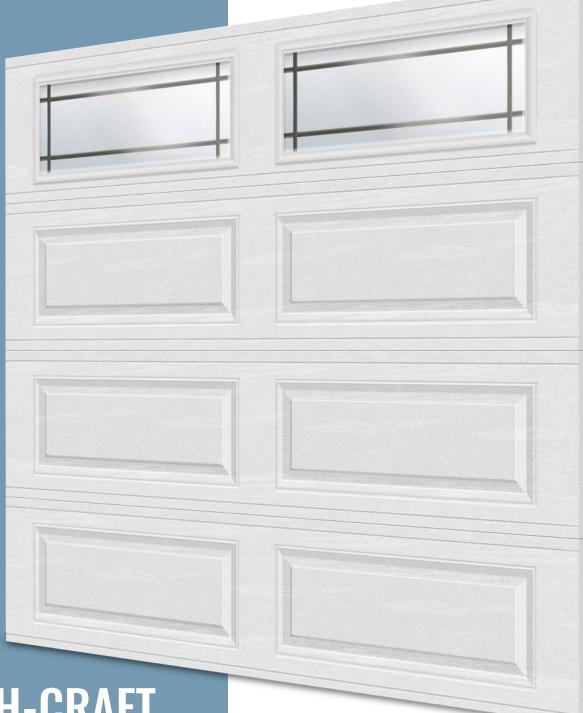

## RANCH-CRAFT RIDGELINE

The Ranch-Craft RidgeLine garage door series, notable for its long panel design, delivers exceptional construction, and thermal efficiency.