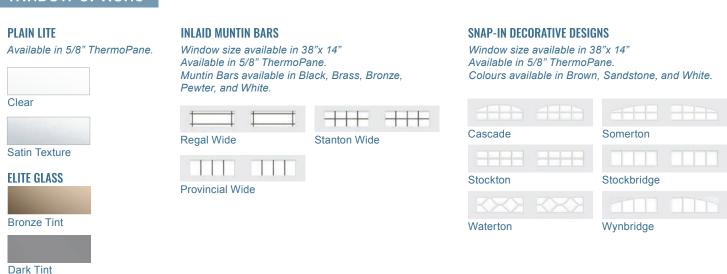

## WINDOW OPTIONS

Please Note: Glazing and window options are only available in the RC-16 product line.

Don't just hang a door, Install a Steel-Craft.

For a complete list of products, visit **steel-craft.ca** 