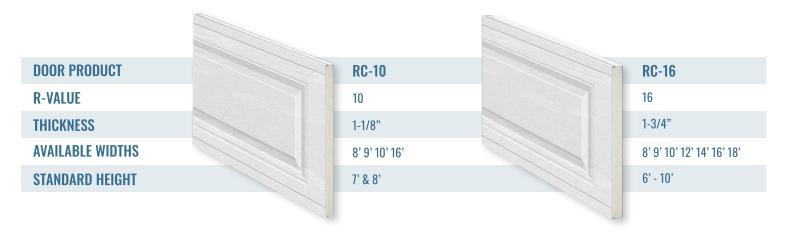

## **SIZING OPTIONS**

Headroom requirements may vary on doors. Please Note: Elite Finish in Charcoal is only available in standard heights of 7', 8', 9' and 10'.