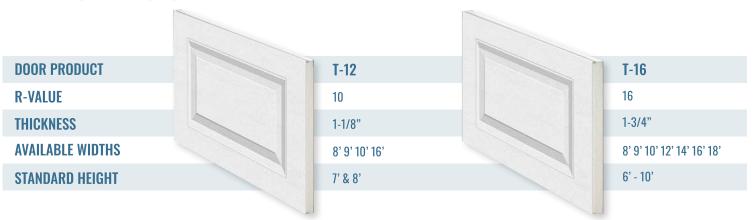

# THERMO-CRAFT

The Thermo-Craft garage door series, crafted in our classic design, delivers dependable construction and excellent thermal efficiency.

## SIZING OPTIONS

Headroom requirements may vary on doors.



### **COLOUR OPTIONS**

Brochure colour representation may vary from true colour. To obtain an exact colour reference, please contact a Steel-Craft dealer for colour samples.



White





Sable Grey



#### **ELITE FINISHES**



#### Weathered Wood

## WINDOW OPTIONS

#### **PLAIN LITE**

Frame colours available White, Sable Grey, Sandstone, Brown and Weathered.



Satin Texture

Please Note: Glazing and window options are only available in the T-16 product line.

#### **INLAID MUNTIN BARS**

Window size available in 26"x 14" Available in 5/8" ThermoPane. Muntin Bars available in Brass, Pewter, and White.



Regal



Stanton

#### **SNAP-IN DECORATIVE DESIGNS**

Window size available in 26"x 14" Available in 5/8" ThermoPane. Colours available in Brown, Sandstone, and White.