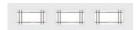

#### **INLAID MUNTIN BARS**

Window size available in 26"x 14" Available in 5/8" ThermoPane. Muntin Bars available in Brass, Pewter, and White.

Regal

Stanton