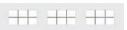

#### **SNAP-IN DECORATIVE DESIGNS**

Window size available in 26"x 14" Available in 5/8" ThermoPane. Colours available in Brown, Sandstone, and White.

Waterton

Wynbridge - 3 Panel Design

Don't just hang a door, Install a Steel-Craft.